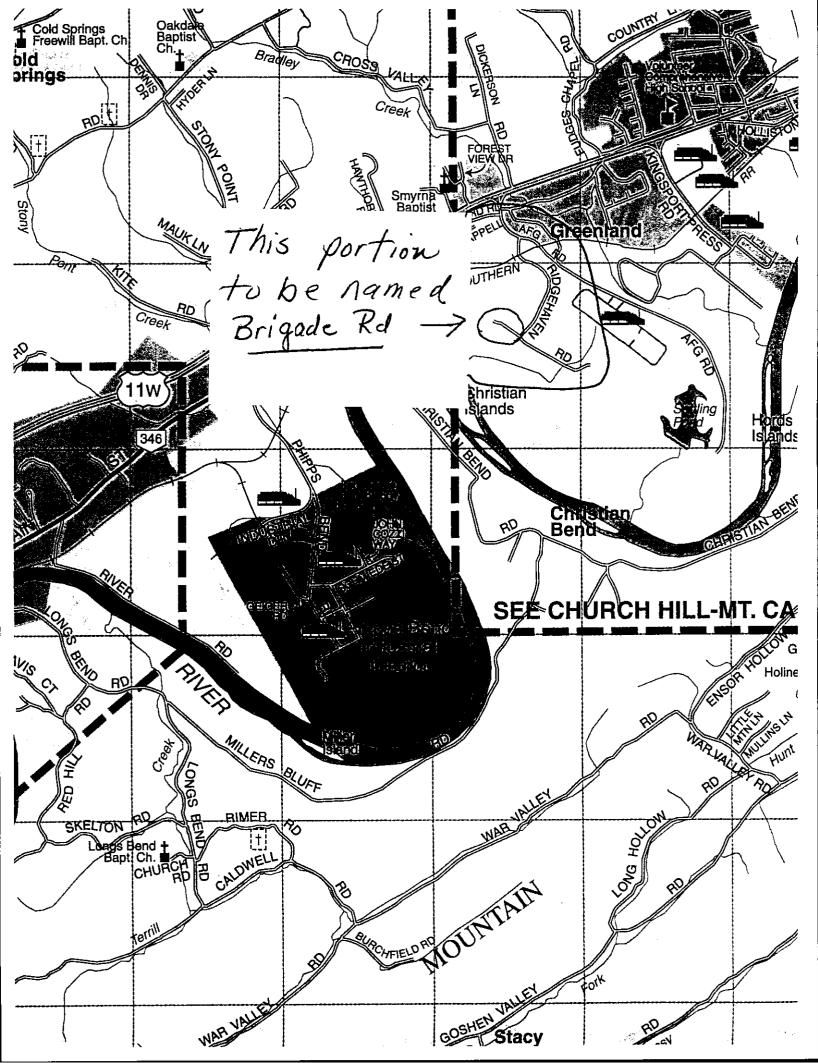

**RESOLUTION IN REF:** 

APPROVAL FOR THE NORTHWESTERN SECTION OF RIDGE HAVEN ROAD IN THE CHURCH HILL AREA TO BE KNOWN AS BRIGADE ROAD

WHEREAS, Ridge Haven Road in the 5th Civil District (AFG/Greenland Park area) of Hawkins County has been a county road for some time. This road has a .2 tenth of a mile portion that branches off in a north-westerly direction at a point where Ridge Haven curves in a southeasterly direction. For emergency purposes, the road committee feels this portion should be bear a name other than Ridge Haven Road; and

WHEREAS, the Road Committee met on March 6, 2018 and voted to recommend to county commission that the name of the northwesterly section of Ridge Haven Road, which is as .2 tenth of a mile long, be known as **Brigade** Road.

NOW THEREFORE, BE IT RESOLVED, that the afore-mention portion of Ridge Haven Road be known as Brigade Road and the name change documentation be recorded in the Register of Deeds office. This portion of roadway is included in the original Right Of Way Deed for Ridge Haven Road and is recorded with the Register of Deeds.

See attached copy of map

| Introduced By Esq. | Dawson Fields, Rd Comm Chrmn | ACTION:                 | AYE | NAY | PASSED |
|--------------------|------------------------------|-------------------------|-----|-----|--------|
| Seconded By Esq    |                              | Roll Call               |     |     |        |
| Date Submitted     | 04-09-18                     | Voice Vote              |     |     |        |
| County Clerk  By:  | D(aux                        | Absent COMMITTEE ACTION |     |     |        |
| Chairman MW        | the Sol                      |                         |     |     |        |